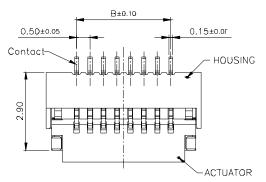

## **ORDERING INFORMATION AND DIMENSIONS:**

## Part NO.:

| PIN NO. | DIM. A | DIM, B | DIM. C | DIM. D | PIN NO. |       | DIM. B | DIM. C | DIM. D         |
|---------|--------|--------|--------|--------|---------|-------|--------|--------|----------------|
| 04      | 3.77   | 1.50   | 2.60   | 3.27   | 28      | 15,77 | 13.50  | 14.60  | 15.27          |
| 05      | 4.27   | 2.00   | 3.10   | 3.77   | 29      | 16.27 | 14.00  | 15,10  | 15,77          |
| 06      | 4.77   | 2.50   | 3.60   | 4.27   | 30      | 16.77 | 14.50  | 15.60  | 16,27          |
| 07      | 5.27   | 3.00   | 4.10   | 4,77   | 31      | 17.27 | 15.00  | 16,10  | 16.77          |
| 08      | 5.77   | 3.50   | 4.60   | 5.27   | 32      | 17.77 | 15.50  | 16,60  | 17.27          |
| 09      | 6.27   | 4.00   | 5.10   | 5.77   | 33      | 18,27 | 16,00  | 17.10  | 17,77          |
| 10      | 6,77   | 4,50   | 5.60   | 6.27   | 34      | 18,77 | 16.50  | 17.60  | 18.27          |
| 11      | 7.27   | 5.00   | 6.10   | 6.77   | 35      | 19.27 | 17.00  | 18,10  | 18.77          |
| 12      | 7.77   | 5.50   | 6.60   | 7.27   | 36      | 19,77 | 17,50  | 18.60  | 19,27          |
| 13      | 8.27   | 6.00   | 7.10   | 7.77   | 37      | 20.27 | 18.00  | 19,10  | 19.77          |
| 14      | 8.77   | 6.50   | 7.60   | 8.27   | 38      | 20.77 | 18.50  | 19.60  | 20.27          |
| 15      | 9.27   | 7.00   | 8.10   | 8.77   | 39      | 21,27 | 19.00  | 20.10  | 20.77          |
| 16      | 9,77   | 7,50   | 8.60   | 9.27   | 40      | 21,77 | 19.50  | 20,60  | 21.27          |
| 17      | 10.27  | 8.00   | 9.10   | 9.77   | 41      | 22.27 | 20.00  | 21,10  | 21,77          |
| 18      | 10.77  | 8.50   | 9.60   | 10.27  | 42      | 22,77 | 20,50  | 21.60  | 22,27          |
| 19      | 11.27  | 9,00   | 10.10  | 10.77  | 43      | 23.27 | 21,00  | 22.10  | 22,77          |
| 20      | 11.77  | 9.50   | 10.60  | 11.27  | 44      | 23.77 | 21.50  | 22.60  | 23.27          |
| 21      | 12.27  | 10.00  | 11.10  | 11.77  | 45      | 24.27 | 22.00  | 23,10  | 23.77          |
| 22      | 12.77  | 10.50  | 11.60  | 12.27  | 46      | 24,77 | 22,50  | 23,60  | 24,27          |
| 23      | 13.27  | 11.50  | 12.10  | 12,77  | 47      | 25.27 | 23,00  | 24.10  | 24,77          |
| 24      | 13.77  | 11.50  | 12.60  | 13,27  | 48      | 25.77 | 23.50  | 24,60  | 25. <b>2</b> 7 |
| 25      | 14.27  | 12.00  | 13,10  | 13.77  | 49      | 26.27 | 24.00  | 25,10  | 25.77          |
| 26      | 14.77  | 12.50  | 13.60  | 14,27  | 50      | 26.77 | 24.50  | 25 60  | 26.27          |
| 27      | 15.27  | 13.00  | 14.10  | 14,77  |         |       |        |        |                |
|         |        |        |        |        |         |       |        |        |                |