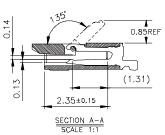

## **ORDERING INFORMATION AND DIMENSIONS:**

## Part NO.:

| PIN NO. | DIM. A | DIM, B | DIM. C | DIM. D | PIN NO. |       | DIM. B | DIM. C | DIM. D         |
|---------|--------|--------|--------|--------|---------|-------|--------|--------|----------------|
| 04      | 3.77   | 1.50   | 2.60   | 3.27   | 28      | 15,77 | 13.50  | 14.60  | 15.27          |
| 05      | 4.27   | 2.00   | 3.10   | 3.77   | 29      | 16.27 | 14.00  | 15,10  | 15,77          |
| 06      | 4.77   | 2.50   | 3.60   | 4.27   | 30      | 16.77 | 14.50  | 15.60  | 16,27          |
| 07      | 5.27   | 3.00   | 4.10   | 4,77   | 31      | 17.27 | 15.00  | 16,10  | 16.77          |
| 08      | 5.77   | 3.50   | 4.60   | 5.27   | 32      | 17.77 | 15.50  | 16,60  | 17.27          |
| 09      | 6.27   | 4.00   | 5.10   | 5.77   | 33      | 18,27 | 16,00  | 17.10  | 17,77          |
| 10      | 6,77   | 4,50   | 5.60   | 6.27   | 34      | 18,77 | 16.50  | 17.60  | 18.27          |
| 11      | 7.27   | 5.00   | 6.10   | 6.77   | 35      | 19.27 | 17.00  | 18,10  | 18.77          |
| 12      | 7.77   | 5.50   | 6.60   | 7.27   | 36      | 19,77 | 17,50  | 18.60  | 19,27          |
| 13      | 8.27   | 6.00   | 7.10   | 7.77   | 37      | 20.27 | 18.00  | 19,10  | 19.77          |
| 14      | 8.77   | 6.50   | 7.60   | 8.27   | 38      | 20.77 | 18.50  | 19.60  | 20.27          |
| 15      | 9.27   | 7.00   | 8.10   | 8.77   | 39      | 21,27 | 19.00  | 20.10  | 20.77          |
| 16      | 9,77   | 7,50   | 8.60   | 9.27   | 40      | 21,77 | 19.50  | 20,60  | 21.27          |
| 17      | 10.27  | 8.00   | 9.10   | 9.77   | 41      | 22.27 | 20.00  | 21,10  | 21,77          |
| 18      | 10.77  | 8.50   | 9.60   | 10.27  | 42      | 22,77 | 20,50  | 21.60  | 22,27          |
| 19      | 11.27  | 9,00   | 10.10  | 10.77  | 43      | 23.27 | 21,00  | 22.10  | 22,77          |
| 20      | 11.77  | 9.50   | 10.60  | 11.27  | 44      | 23.77 | 21.50  | 22.60  | 23.27          |
| 21      | 12.27  | 10.00  | 11.10  | 11.77  | 45      | 24.27 | 22.00  | 23,10  | 23.77          |
| 22      | 12.77  | 10.50  | 11.60  | 12.27  | 46      | 24,77 | 22,50  | 23,60  | 24,27          |
| 23      | 13.27  | 11.50  | 12.10  | 12,77  | 47      | 25.27 | 23,00  | 24.10  | 24,77          |
| 24      | 13.77  | 11.50  | 12.60  | 13,27  | 48      | 25.77 | 23.50  | 24,60  | 25. <b>2</b> 7 |
| 25      | 14.27  | 12.00  | 13,10  | 13.77  | 49      | 26.27 | 24.00  | 25,10  | 25.77          |
| 26      | 14.77  | 12.50  | 13.60  | 14,27  | 50      | 26.77 | 24.50  | 25 60  | 26.27          |
| 27      | 15.27  | 13.00  | 14.10  | 14,77  |         |       |        |        |                |
|         |        |        |        |        |         |       |        |        |                |