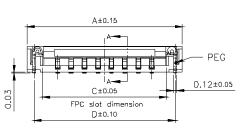

## **ORDERING INFORMATION AND DIMENSIONS:**

## Part NO.:

| PIN NO. | DIM. A | DIM, B | DIM. C | DIM. D | PIN NO. |       | DIM. B | DIM. C | DIM. D         |
|---------|--------|--------|--------|--------|---------|-------|--------|--------|----------------|
| 04      | 3.77   | 1.50   | 2.60   | 3.27   | 28      | 15,77 | 13.50  | 14.60  | 15.27          |
| 05      | 4.27   | 2.00   | 3.10   | 3.77   | 29      | 16.27 | 14.00  | 15,10  | 15,77          |
| 06      | 4.77   | 2.50   | 3.60   | 4.27   | 30      | 16.77 | 14.50  | 15.60  | 16,27          |
| 07      | 5.27   | 3.00   | 4.10   | 4,77   | 31      | 17.27 | 15.00  | 16,10  | 16.77          |
| 08      | 5.77   | 3.50   | 4.60   | 5.27   | 32      | 17.77 | 15.50  | 16,60  | 17.27          |
| 09      | 6.27   | 4.00   | 5.10   | 5.77   | 33      | 18,27 | 16,00  | 17.10  | 17,77          |
| 10      | 6,77   | 4,50   | 5.60   | 6.27   | 34      | 18,77 | 16.50  | 17.60  | 18.27          |
| 11      | 7.27   | 5.00   | 6.10   | 6.77   | 35      | 19.27 | 17.00  | 18,10  | 18.77          |
| 12      | 7.77   | 5.50   | 6.60   | 7.27   | 36      | 19,77 | 17,50  | 18.60  | 19,27          |
| 13      | 8.27   | 6.00   | 7.10   | 7.77   | 37      | 20.27 | 18.00  | 19,10  | 19.77          |
| 14      | 8.77   | 6.50   | 7.60   | 8.27   | 38      | 20.77 | 18.50  | 19.60  | 20.27          |
| 15      | 9.27   | 7.00   | 8.10   | 8.77   | 39      | 21,27 | 19.00  | 20.10  | 20.77          |
| 16      | 9,77   | 7,50   | 8.60   | 9.27   | 40      | 21,77 | 19.50  | 20,60  | 21.27          |
| 17      | 10.27  | 8.00   | 9.10   | 9.77   | 41      | 22.27 | 20.00  | 21,10  | 21,77          |
| 18      | 10.77  | 8.50   | 9.60   | 10.27  | 42      | 22,77 | 20,50  | 21.60  | 22,27          |
| 19      | 11.27  | 9,00   | 10.10  | 10.77  | 43      | 23.27 | 21,00  | 22.10  | 22,77          |
| 20      | 11.77  | 9.50   | 10.60  | 11.27  | 44      | 23.77 | 21.50  | 22.60  | 23.27          |
| 21      | 12.27  | 10.00  | 11.10  | 11.77  | 45      | 24.27 | 22.00  | 23,10  | 23.77          |
| 22      | 12.77  | 10.50  | 11.60  | 12.27  | 46      | 24,77 | 22,50  | 23,60  | 24,27          |
| 23      | 13.27  | 11.50  | 12.10  | 12,77  | 47      | 25.27 | 23,00  | 24.10  | 24,77          |
| 24      | 13.77  | 11.50  | 12.60  | 13,27  | 48      | 25.77 | 23.50  | 24,60  | 25. <b>2</b> 7 |
| 25      | 14.27  | 12.00  | 13,10  | 13.77  | 49      | 26.27 | 24.00  | 25,10  | 25.77          |
| 26      | 14.77  | 12.50  | 13.60  | 14,27  | 50      | 26.77 | 24.50  | 25 60  | 26.27          |
| 27      | 15.27  | 13.00  | 14.10  | 14,77  |         |       |        |        |                |
|         |        |        |        |        |         |       |        |        |                |