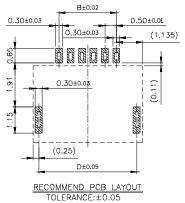

## **ORDERING INFORMATION AND DIMENSIONS:**

## Part NO.:

| PIN NO. | DIM. A | DIM, B | DIM. C | DIM. D | PIN NO. |       | DIM. B | DIM. C | DIM. D         |
|---------|--------|--------|--------|--------|---------|-------|--------|--------|----------------|
| 04      | 3.77   | 1.50   | 2.60   | 3.27   | 28      | 15,77 | 13.50  | 14.60  | 15.27          |
| 05      | 4.27   | 2.00   | 3.10   | 3.77   | 29      | 16.27 | 14.00  | 15,10  | 15,77          |
| 06      | 4.77   | 2.50   | 3.60   | 4.27   | 30      | 16.77 | 14.50  | 15.60  | 16,27          |
| 07      | 5.27   | 3.00   | 4.10   | 4,77   | 31      | 17.27 | 15.00  | 16,10  | 16.77          |
| 08      | 5.77   | 3.50   | 4.60   | 5.27   | 32      | 17.77 | 15.50  | 16,60  | 17.27          |
| 09      | 6.27   | 4.00   | 5.10   | 5.77   | 33      | 18,27 | 16,00  | 17.10  | 17,77          |
| 10      | 6,77   | 4,50   | 5.60   | 6.27   | 34      | 18,77 | 16.50  | 17.60  | 18.27          |
| 11      | 7.27   | 5.00   | 6.10   | 6.77   | 35      | 19.27 | 17.00  | 18,10  | 18.77          |
| 12      | 7.77   | 5.50   | 6.60   | 7.27   | 36      | 19,77 | 17,50  | 18.60  | 19,27          |
| 13      | 8.27   | 6.00   | 7.10   | 7.77   | 37      | 20.27 | 18.00  | 19,10  | 19.77          |
| 14      | 8.77   | 6.50   | 7.60   | 8.27   | 38      | 20.77 | 18.50  | 19.60  | 20.27          |
| 15      | 9.27   | 7.00   | 8.10   | 8.77   | 39      | 21,27 | 19.00  | 20.10  | 20.77          |
| 16      | 9,77   | 7,50   | 8.60   | 9.27   | 40      | 21,77 | 19.50  | 20,60  | 21.27          |
| 17      | 10.27  | 8.00   | 9.10   | 9.77   | 41      | 22.27 | 20.00  | 21,10  | 21,77          |
| 18      | 10.77  | 8.50   | 9.60   | 10.27  | 42      | 22,77 | 20,50  | 21.60  | 22,27          |
| 19      | 11.27  | 9,00   | 10.10  | 10.77  | 43      | 23.27 | 21,00  | 22.10  | 22,77          |
| 20      | 11.77  | 9.50   | 10.60  | 11.27  | 44      | 23.77 | 21.50  | 22.60  | 23.27          |
| 21      | 12.27  | 10.00  | 11.10  | 11.77  | 45      | 24.27 | 22.00  | 23,10  | 23.77          |
| 22      | 12.77  | 10.50  | 11.60  | 12.27  | 46      | 24,77 | 22,50  | 23,60  | 24,27          |
| 23      | 13.27  | 11.50  | 12.10  | 12,77  | 47      | 25.27 | 23,00  | 24.10  | 24,77          |
| 24      | 13.77  | 11.50  | 12.60  | 13,27  | 48      | 25.77 | 23.50  | 24,60  | 25. <b>2</b> 7 |
| 25      | 14.27  | 12.00  | 13,10  | 13.77  | 49      | 26.27 | 24.00  | 25,10  | 25.77          |
| 26      | 14.77  | 12.50  | 13.60  | 14,27  | 50      | 26.77 | 24.50  | 25 60  | 26.27          |
| 27      | 15.27  | 13.00  | 14.10  | 14,77  |         |       |        |        |                |
|         |        |        |        |        |         |       |        |        |                |