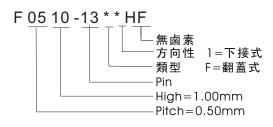

## **ORDERING INFORMATION AND DIMENSIONS:**

## Part NO.:

| PIN NO. | DIM. A | DIM, B | DIM. C | DIM. D | PIN NO. |       | DIM. B | DIM. C | DIM. D         |
|---------|--------|--------|--------|--------|---------|-------|--------|--------|----------------|
| 04      | 3.77   | 1.50   | 2.60   | 3.27   | 28      | 15,77 | 13.50  | 14.60  | 15.27          |
| 05      | 4.27   | 2.00   | 3.10   | 3.77   | 29      | 16.27 | 14.00  | 15,10  | 15,77          |
| 06      | 4.77   | 2.50   | 3.60   | 4.27   | 30      | 16.77 | 14.50  | 15.60  | 16,27          |
| 07      | 5.27   | 3.00   | 4.10   | 4,77   | 31      | 17.27 | 15.00  | 16,10  | 16.77          |
| 08      | 5.77   | 3.50   | 4.60   | 5.27   | 32      | 17.77 | 15.50  | 16,60  | 17.27          |
| 09      | 6.27   | 4.00   | 5.10   | 5.77   | 33      | 18,27 | 16,00  | 17.10  | 17,77          |
| 10      | 6,77   | 4,50   | 5.60   | 6.27   | 34      | 18,77 | 16.50  | 17.60  | 18.27          |
| 11      | 7.27   | 5.00   | 6.10   | 6.77   | 35      | 19.27 | 17.00  | 18,10  | 18.77          |
| 12      | 7.77   | 5.50   | 6.60   | 7.27   | 36      | 19,77 | 17,50  | 18.60  | 19,27          |
| 13      | 8.27   | 6.00   | 7.10   | 7.77   | 37      | 20.27 | 18.00  | 19,10  | 19.77          |
| 14      | 8.77   | 6.50   | 7.60   | 8.27   | 38      | 20.77 | 18.50  | 19.60  | 20.27          |
| 15      | 9.27   | 7.00   | 8.10   | 8.77   | 39      | 21,27 | 19.00  | 20.10  | 20.77          |
| 16      | 9,77   | 7,50   | 8.60   | 9.27   | 40      | 21,77 | 19.50  | 20,60  | 21.27          |
| 17      | 10.27  | 8.00   | 9.10   | 9.77   | 41      | 22.27 | 20.00  | 21,10  | 21,77          |
| 18      | 10.77  | 8.50   | 9.60   | 10.27  | 42      | 22,77 | 20,50  | 21.60  | 22,27          |
| 19      | 11.27  | 9,00   | 10.10  | 10.77  | 43      | 23.27 | 21,00  | 22.10  | 22,77          |
| 20      | 11.77  | 9.50   | 10.60  | 11.27  | 44      | 23.77 | 21.50  | 22.60  | 23.27          |
| 21      | 12.27  | 10.00  | 11.10  | 11.77  | 45      | 24.27 | 22.00  | 23,10  | 23.77          |
| 22      | 12.77  | 10.50  | 11.60  | 12.27  | 46      | 24,77 | 22,50  | 23,60  | 24,27          |
| 23      | 13.27  | 11.50  | 12.10  | 12,77  | 47      | 25.27 | 23,00  | 24.10  | 24,77          |
| 24      | 13.77  | 11.50  | 12.60  | 13,27  | 48      | 25.77 | 23.50  | 24,60  | 25. <b>2</b> 7 |
| 25      | 14.27  | 12.00  | 13,10  | 13.77  | 49      | 26.27 | 24.00  | 25,10  | 25.77          |
| 26      | 14.77  | 12.50  | 13.60  | 14,27  | 50      | 26.77 | 24.50  | 25 60  | 26.27          |
| 27      | 15.27  | 13.00  | 14.10  | 14,77  |         |       |        |        |                |
|         |        |        |        |        |         |       |        |        |                |